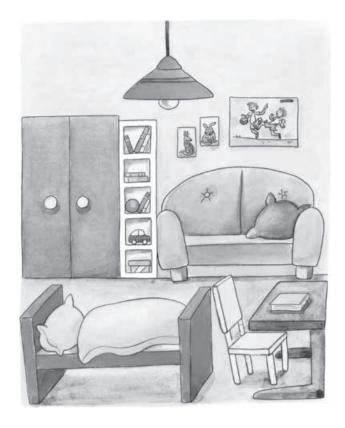

## Montagspaket

Englisch Klasse 4 Lösung

Rooms

► Which room is it? Draw lines. Verbinde.

14

- 1 children's room
- 2 bedroom
- 3 bathroom
- 4 living room
- 5 kitchen

► What is it? Draw lines. Verbinde.

Fill in the missing words. Ergänze.

| The | wardrobe | is blue.   |
|-----|----------|------------|
| The | bed      | is red.    |
| The | table    | is brown.  |
| The | chair    | is yellow. |
| The | lamp     | is orange. |
| The | sofa     | is green.  |
| The | shelf    | is white.  |