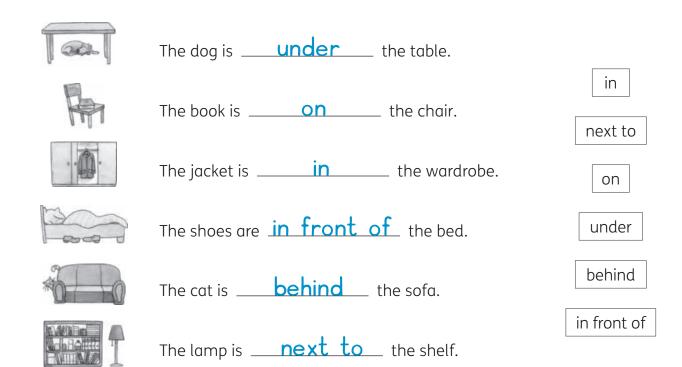

► Where is it? Fill in the missing words. Ergänze die fehlenden Wörter.

► Tick the correct sentences. Kreuze die richtigen Sätze an.

✓ Anoki is next to Muna.
✓ Muna is in front of the tipi.
✓ Anoki's father is on the horse.
✓ Anoki's mother is in the tipi.
✓ The dog is under the horse.
✓ Anoki is behind the cat.