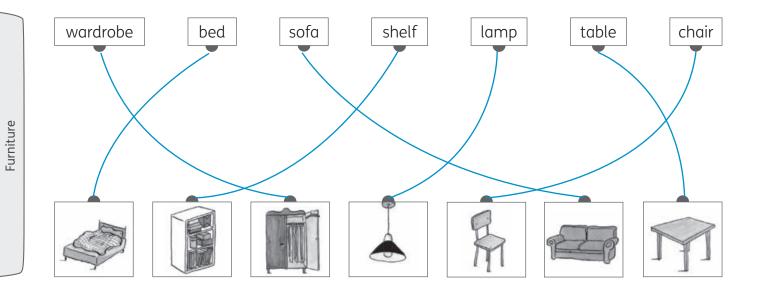

## Montagspaket

Englisch Klasse 4 Lösung

Rooms

► Which room is it? Draw lines. Verbinde.

14

- 1 children's room
- 2 bedroom
- 3 bathroom
- 4 living room
- 5 kitchen

► What is it? Draw lines. Verbinde.

Fill in the missing words. Ergänze.