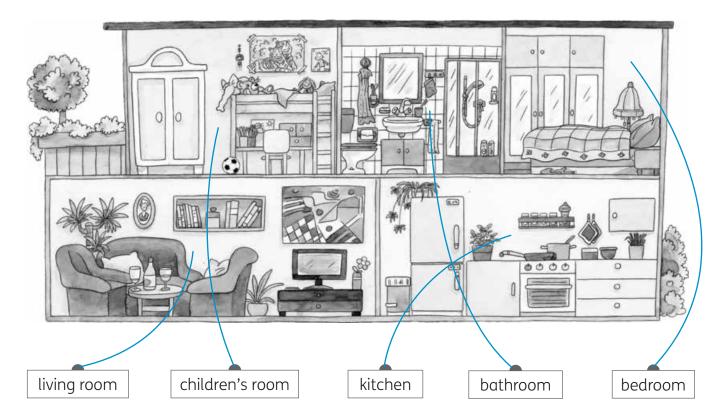

## Montagspaket

Englisch Klasse 4 Lösung

Rooms

► Which room is it? Draw lines. Verbinde.

14

- 1 children's room
- 2 bedroom
- 3 bathroom
- 4 living room
- 5 kitchen

► What is it? Draw lines. Verbinde.

Fill in the missing words. Ergänze.