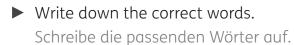

## Montagspaket

Englisch Klasse 4 Lösung

Rooms

► Which room is it? Draw lines. Verbinde.

14

- 1 children's room
- 2 bedroom
- 3 bathroom
- 4 living room
- 5 kitchen

► What is it? Draw lines. Verbinde.

Fill in the missing words. Ergänze.