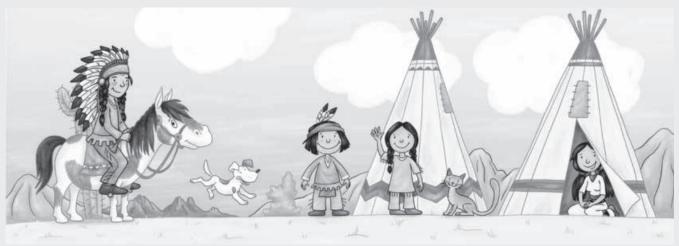

► Where is it? Fill in the missing words. Ergänze die fehlenden Wörter.

► Tick the correct sentences. Kreuze die richtigen Sätze an.

✓ Anoki is next to Muna.
✓ Muna is in front of the tipi.
✓ Anoki's father is on the horse.
✓ Anoki's mother is in the tipi.
✓ The dog is under the horse.
✓ Anoki is behind the cat.